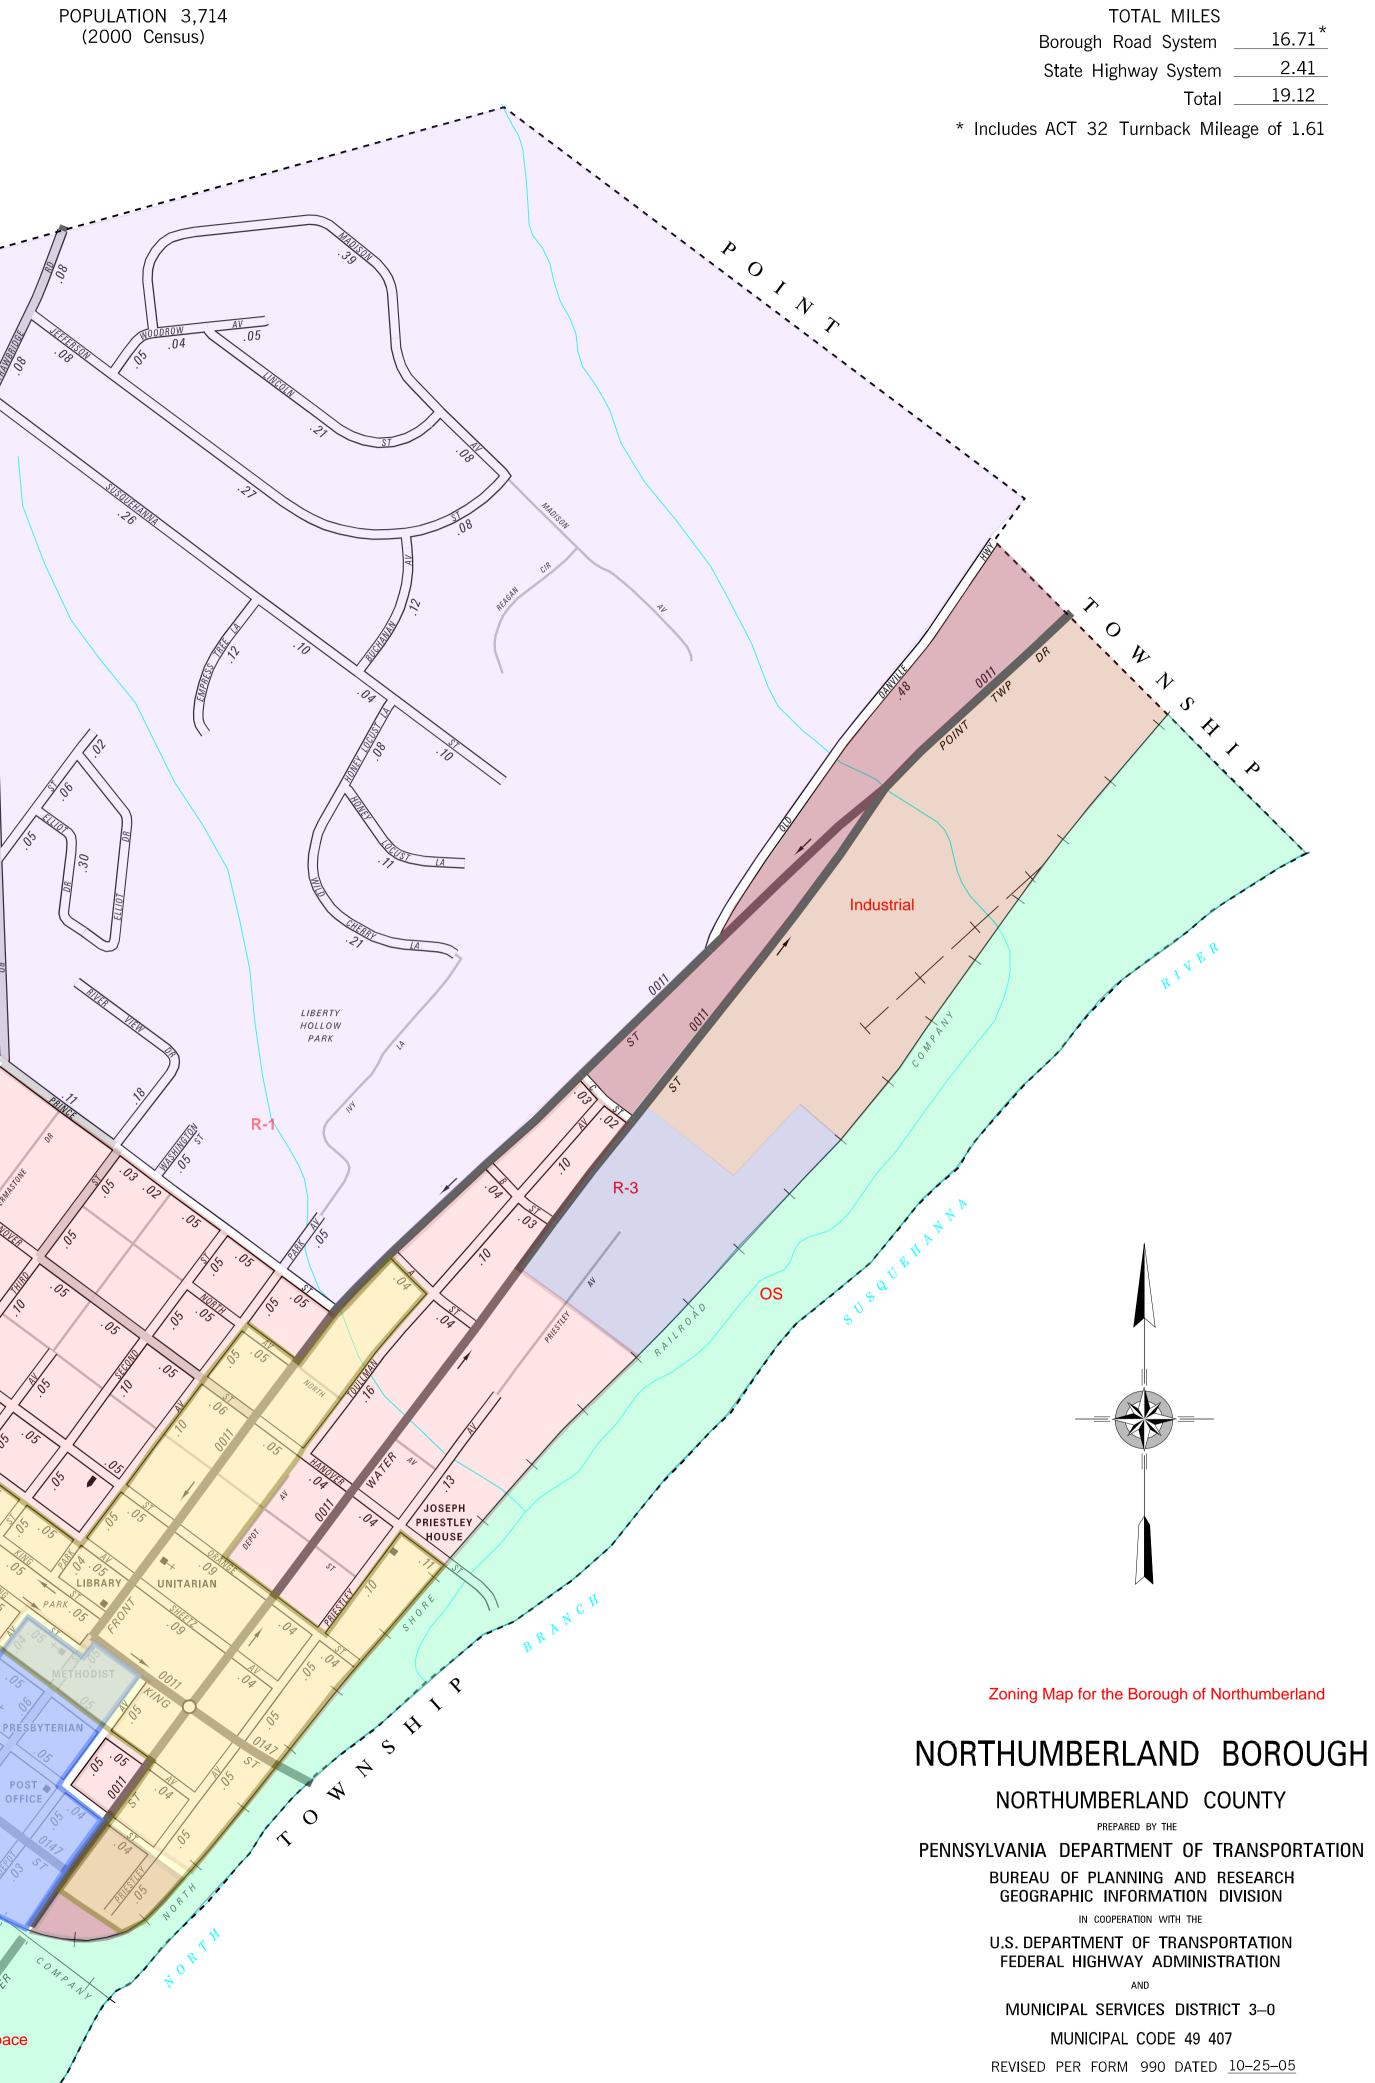

## LEGEND

|                      | LIMITED ACCESS HIGHWAY                             |
|----------------------|----------------------------------------------------|
| 0944                 | STATE ROUTE AND NUMBER                             |
| 3019                 | STATE MAINTAINED BRIDGE<br>ON BOROUGH STREET       |
| <u>оак st</u><br>.15 | BOROUGH STREET NAME AND<br>SEGMENT LENGTH IN MILES |
|                      | TURNBACK BOROUGH STREET                            |
|                      | BOROUGH ALLEY                                      |
|                      | OTHER ROAD                                         |
|                      | RAILROAD                                           |
|                      | STATE BOUNDARY                                     |
|                      | COUNTY BOUNDARY                                    |
|                      | TOWNSHIP BOUNDARY                                  |
|                      | CITY BOUNDARY                                      |
|                      | BOROUGH BOUNDARY                                   |
| <b>A</b>             | MUNICIPAL BUILDING                                 |
| . <u>70</u><br>2     | SPLIT MILEAGE BETWEEN<br>MUNICIPALITIES            |
| 1                    | SCHOOL, COLLEGE OR<br>UNIVERSITY                   |
| -                    | POINT OF INTEREST                                  |

NORTHUMBERLAND

0

CBD - Commercial Building District HC - Highway Commercial Historic District

0

NORFOLTI

Industrial

WEST

OS - Open Space