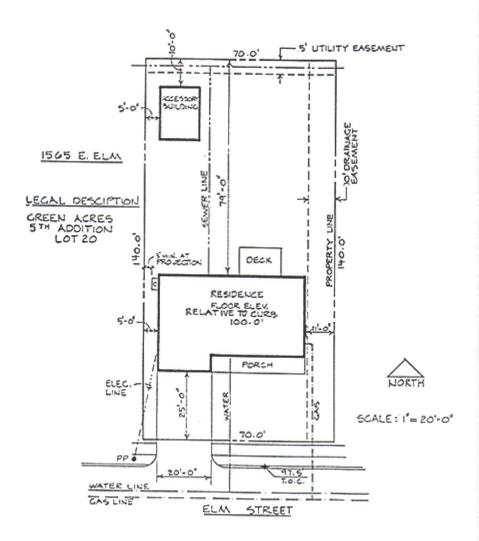

| \$50.00  |                           |
|                           | Business                             | \$100.00 |                           |
| Zoning Hearing Board      | Denied permit-application fee paid - | \$600.00 |                           |
|                           | must accompany ZHB application       |          |                           |
| Signs                     |                                      | \$40.00  |                           |
| Roadside Stands           | Operated on land owned by others     | \$50.00  |                           |

Multiple actions may be accomplished on a single permit, but each requires full fee as listed. No single action fee (Private or Commercial) will exceed \$10,000

#### SITE PLAN ILLUSTRATION